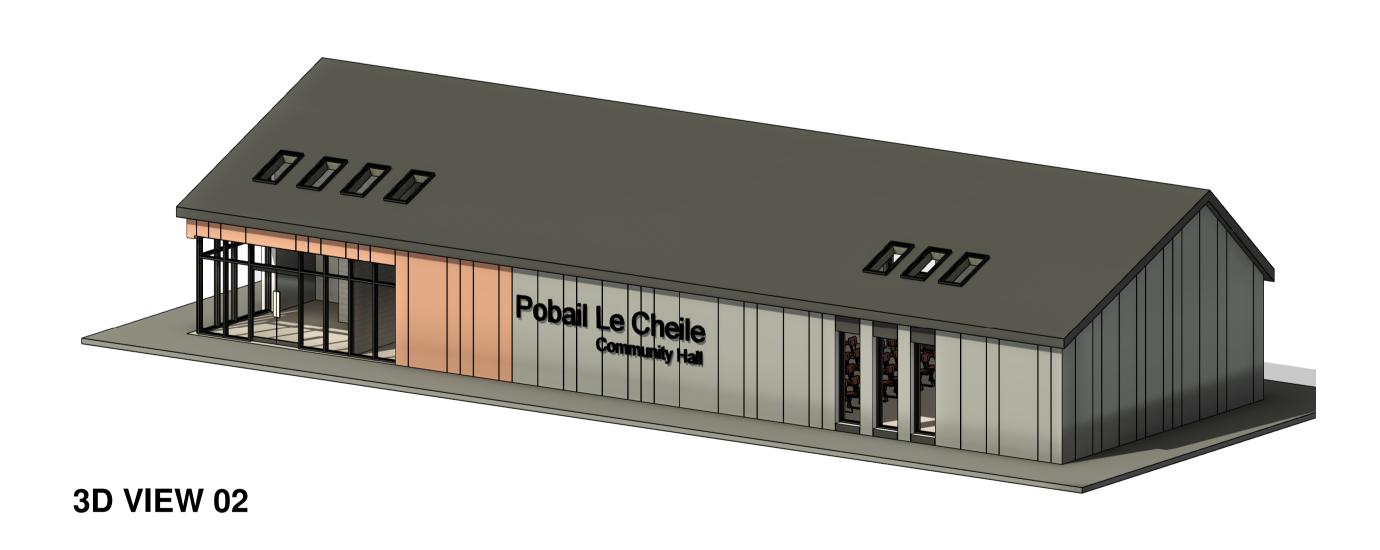

Block 6 Central Business Park Clonminch Tullamore Co. Offaly PART VIII SUBMISSION

| Title: | e: NEW COMMUNITY HALL -<br>FLOOR PLAN & 3D VIEWS |        | Dwg No:<br>2245-KL | Dwg No:<br>2245-KLA-00 -00-DR-A-106 |            |  |
|--------|--------------------------------------------------|--------|--------------------|-------------------------------------|------------|--|
| Date:  | 16.05.25                                         | Scale: | As indicated       | Drawn By: MZ                        | Checked:JB |  |