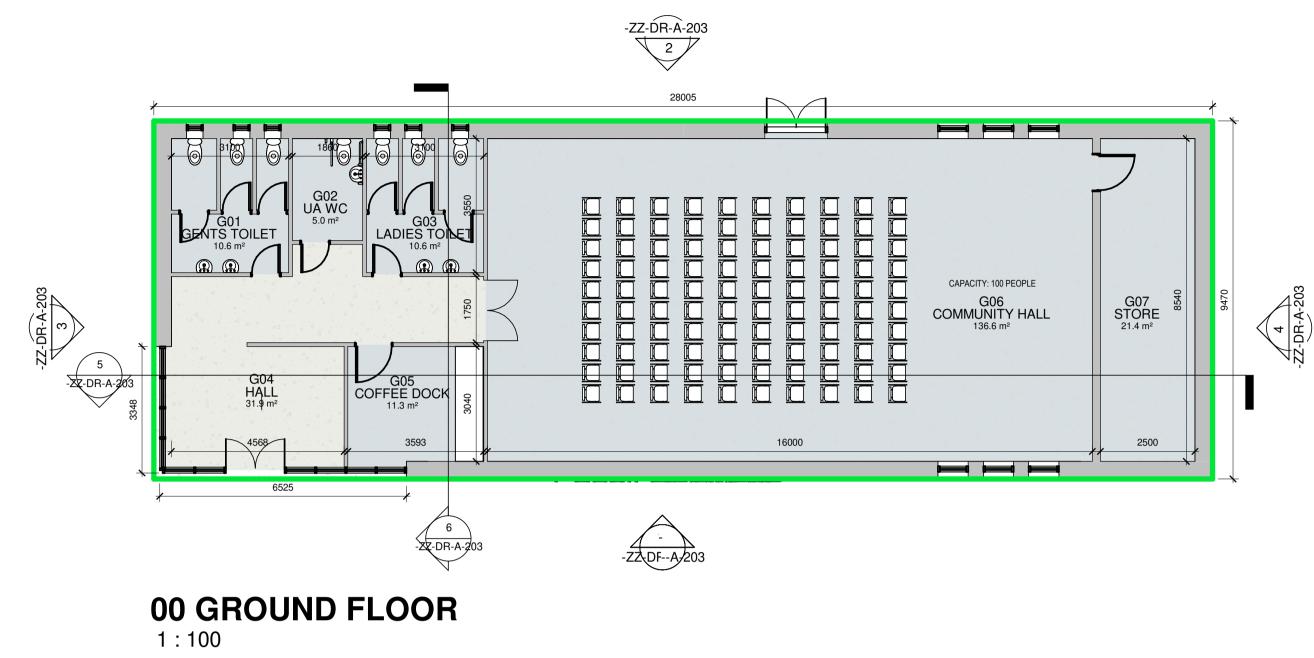

**03 ROOF PLAN** 1:100

| ROOM SCHEDULE  |                |                      |  |  |
|----------------|----------------|----------------------|--|--|
| Number         | Area           |                      |  |  |
|                |                |                      |  |  |
| G01            | GENTS TOILET   | 10.6 m <sup>2</sup>  |  |  |
| G02            | UA WC          | 5.0 m <sup>2</sup>   |  |  |
| G03            | LADIES TOILET  | 10.6 m <sup>2</sup>  |  |  |
| G04            | HALL           | 31.9 m <sup>2</sup>  |  |  |
| G05            | COFFEE DOCK    | 11.3 m <sup>2</sup>  |  |  |
| G06            | COMMUNITY HALL | 136.6 m <sup>2</sup> |  |  |
| G07            | STORE          | 21.4 m <sup>2</sup>  |  |  |
| Grand total: 7 |                | 227.5 m <sup>2</sup> |  |  |

PROPOSED BUILDING - CIRCULATION

PROPOSED BUILDING - ROOMS

Use figured dimensions only. All dimensions to be checked on site. Architects to be informed immediately of any discrepancies before work commences on site This drawing and any design hereon is copyright of Kenny Lyons & Associates Architects and must not be reproduced in whole or in part without their prior consent.