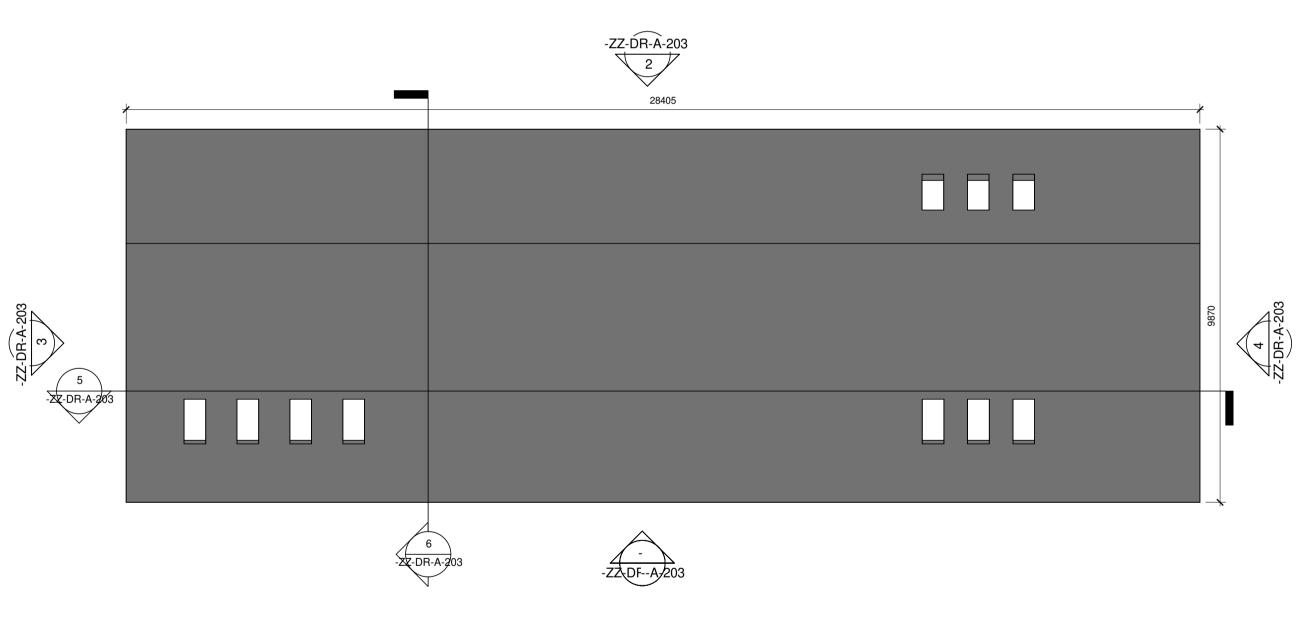

**03 ROOF PLAN** 1:100

| ROOM SCHEDULE  |                |                      |  |  |
|----------------|----------------|----------------------|--|--|
| Number         | Area           |                      |  |  |
|                |                |                      |  |  |
| G01            | GENTS TOILET   | 10.6 m <sup>2</sup>  |  |  |
| G02            | UA WC          | 5.0 m <sup>2</sup>   |  |  |
| G03            | LADIES TOILET  | 10.6 m <sup>2</sup>  |  |  |
| G04            | HALL           | 31.9 m <sup>2</sup>  |  |  |
| G05            | COFFEE DOCK    | 11.3 m <sup>2</sup>  |  |  |
| G06            | COMMUNITY HALL | 136.6 m <sup>2</sup> |  |  |
| G07            | STORE          | 21.4 m <sup>2</sup>  |  |  |
| Grand total: 7 |                | 227.5 m <sup>2</sup> |  |  |