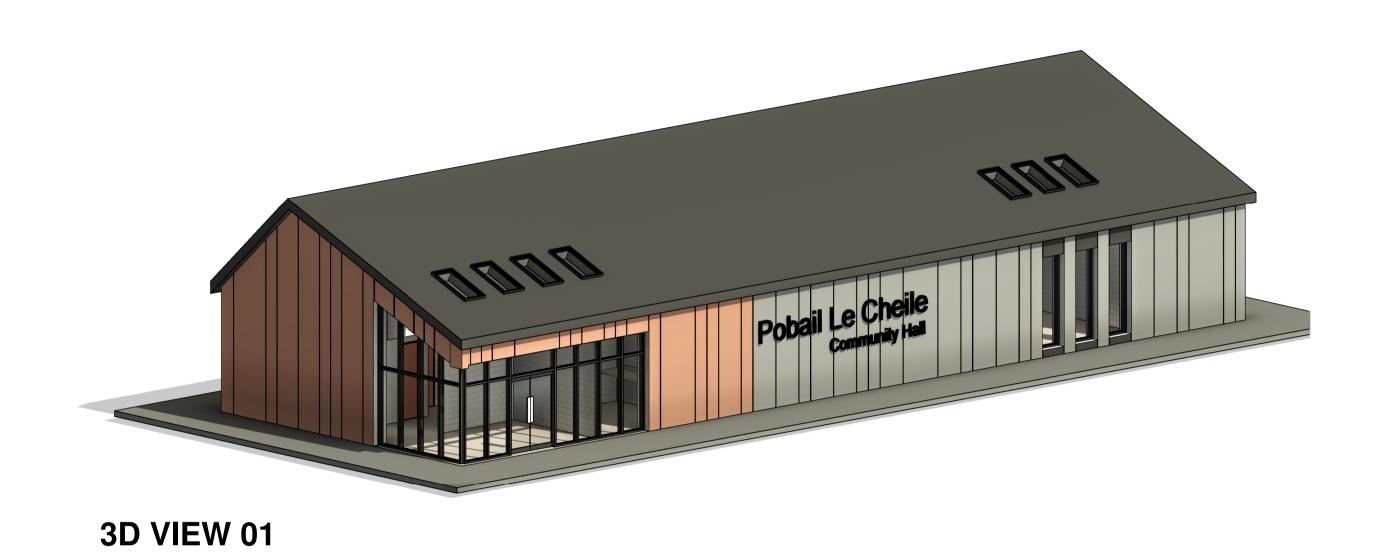

Block 6 Central Business Park Clonminch Tullamore Co. Offaly PART VIII SUBMISSION

| Title: | e: NEW COMMUNITY HALL -<br>FLOOR PLAN & 3D VIEWS |        | Dwg No:<br>2245-KL | Dwg No:<br>2245-KLA-00 -00-DR-A-106 |            |  |
|--------|--------------------------------------------------|--------|--------------------|-------------------------------------|------------|--|
| Date:  | 16.05.25                                         | Scale: | As indicated       | Drawn By: MZ                        | Checked:JB |  |