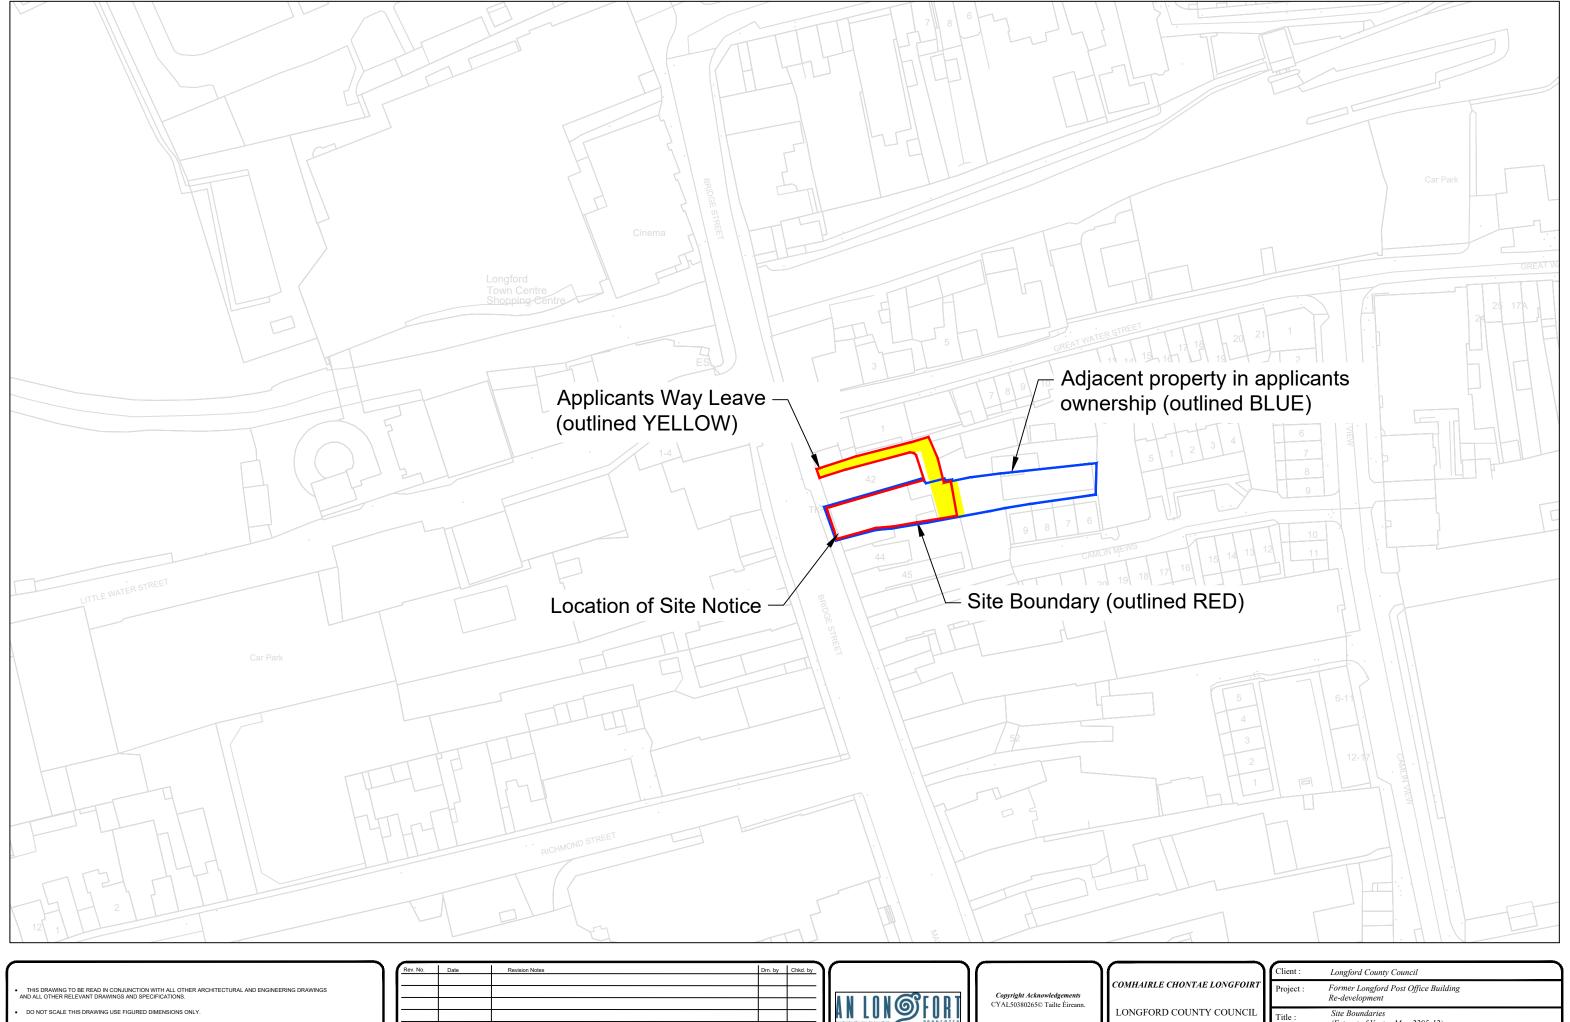

GREAT WATER STREET LONGFORD Tel. (043) 46231

| 1 | Client: Longford County Council |                                                        |          |            |               |  |  |  |  |
|---|---------------------------------|--------------------------------------------------------|----------|------------|---------------|--|--|--|--|
| T | Project:                        | Former Longford Post Office Building<br>Re-development |          |            |               |  |  |  |  |
|   | Title:                          | Site Boundaries<br>(Extract of Vector Map 2295-12)     |          |            |               |  |  |  |  |
|   | Drawing No:                     | 007B                                                   |          |            | Revision: 00  |  |  |  |  |
|   | Scale:                          | 1:1000 @ A3                                            | Date:    | 19/06/2025 | Status: Draft |  |  |  |  |
| J | Drawn by:                       | M.Cassidy                                              | Checked: | C.R        | Approved: P.N |  |  |  |  |