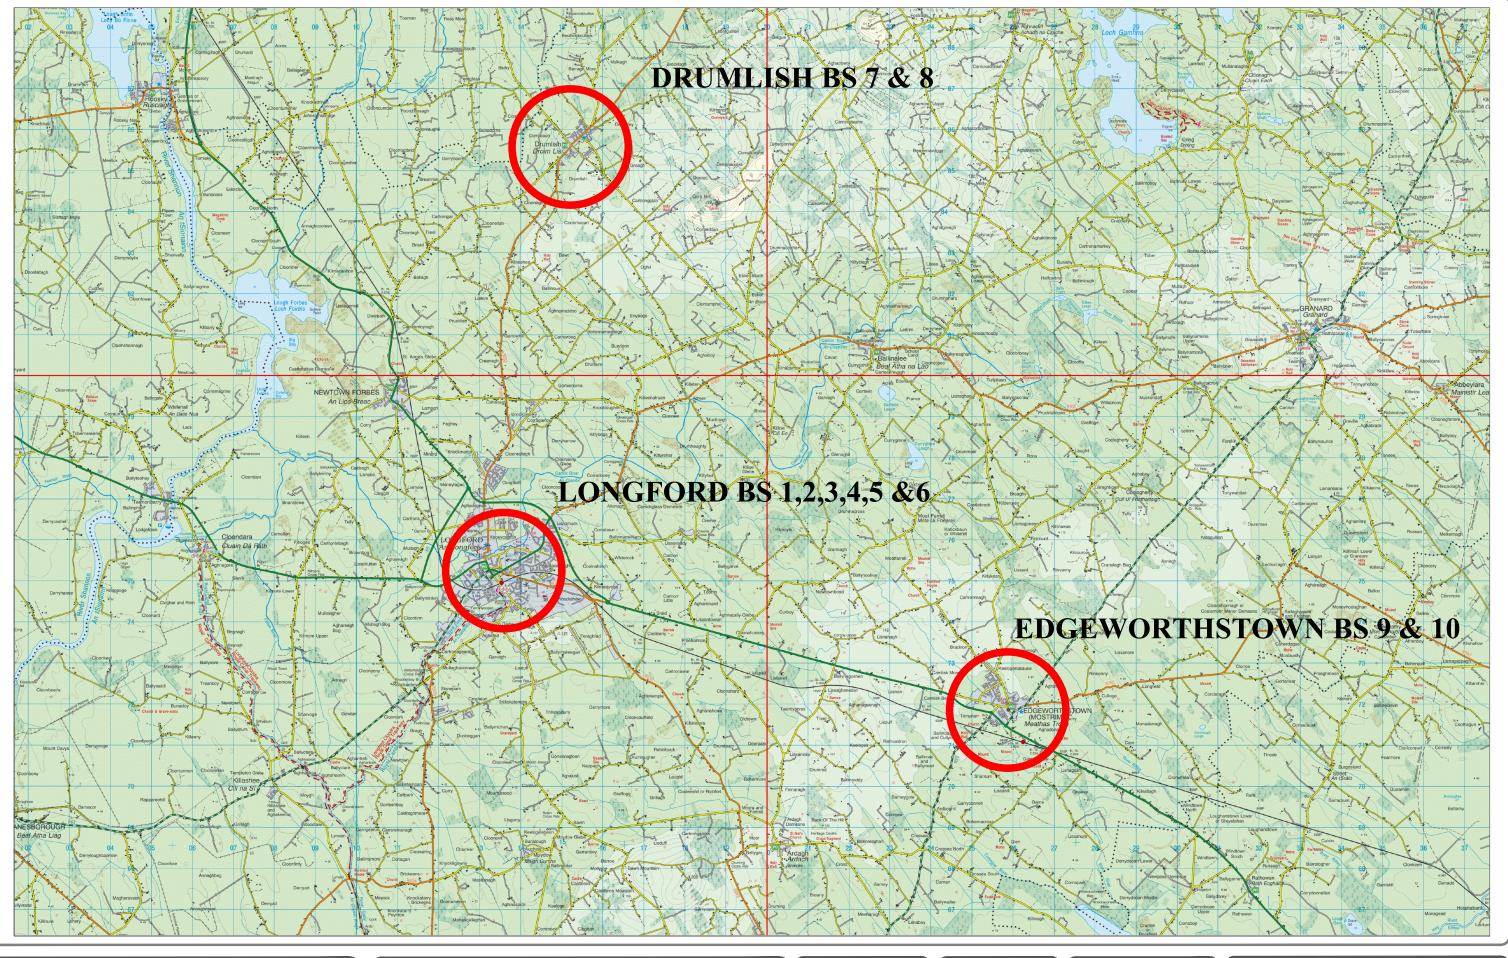

|                     | Client : Longford County Council                               |            |  |  |  |  |  |  |
|---------------------|----------------------------------------------------------------|------------|--|--|--|--|--|--|
| NTAE LONGFOIRT      | Project : LONGFORD BUS STOP ENHANCEMENT<br>PROGRAMME PHASE ONE |            |  |  |  |  |  |  |
| unty Council        | Title : SITE LOCATION MA                                       | AP         |  |  |  |  |  |  |
| TER STREET<br>GFORD | Durring May 001                                                | <b>.</b>   |  |  |  |  |  |  |
|                     | Drawing No: 001                                                | Revision   |  |  |  |  |  |  |
| 43) 46231           | Scale: NTS Date: April 202                                     | 25 Status: |  |  |  |  |  |  |